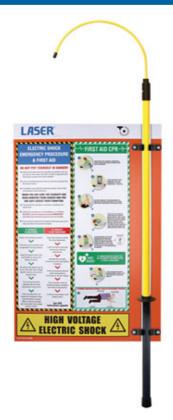

## **EV First Aid Information Board c/w Insulated Rescue**

A high voltage safety notice board, with storage for an emergency high voltage rescue pole. The board includes high voltage electric shock safety information and first aid procedures, along with CPR instructions.

## **Additional Information**

- Notice board with electric shock safety & first aid information.
- · Includes CPR instructions (cardiopulmonary resuscitation).
- · Fitted with storage clips for insulated rescue pole.
- High density 10mm polymer board dimensions: 750 x 500mm.
- · Supplied with Laser Tools insulated rescue pole (Part No. 8740).